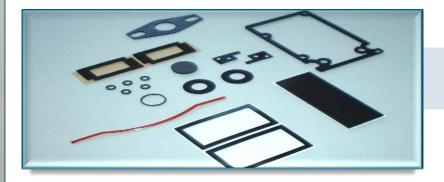

@Sunshine Innovation Co., Ltd.

## **Our Company**

- Established: 27 March 2557
- Registered Investment: 1,000,000 THB
- Divisions: Die cut industrial material and printing
- Materials : PET film, PC film, Foam, Felt, Rubber,
  - Sticker, Label, Double sided tape included Printing and Die-cut process
- Customer: Domestic 100%





## **Die cutting**



#### SHEET INSULATION PART

### BLADE



## **Die cutting**



#### DOUBLE SIDED TAPE

#### URETHANE FOAM PART



## **Die cutting**



#### RUBBER PART

#### FELT PART





#### **Die-cutting :** Slitting and Rewinding



## Plastic Film (PET/PC)

#### Polyester Film

- Insulation application
- Printing application







#### Polycarbonate Film

Printing applicationIMD and Thermoforming part

## **Release liner**

Paper & Film Release liner
Tape
Label
Medical
Electronic
Automotive
Die cut and Laminate









## **Protection Film**

# PE film protection → 35mic, 45mic, 50mic, 80mic PET film protection → For all display panel





## Tape

Tape & Double-sided Tape
Tissue double sided tape
PET tape
Foam tape
Etc.

DE IN TAIWA

MA





## **Product and Service**



 Die-cutting, Slitting and Rewinding processes
 Electronics
 Automotive
 Printing and packaging

## **SUNSHINE INNOVATION**

- a. Guarantee the quality of mat