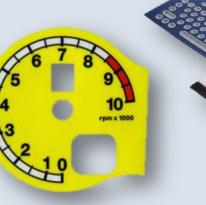

@Sunshine Innovation Co., Ltd.

## **Our Company**

- Established: 27 March 2557
- Registered Investment: 1,000,000 THB
- Divisions: Die cut industrial material and printing
- Materials : PET film, PC film, Foam, Felt, Rubber,
  - Sticker, Label, Double sided tape included Printing and Die-cut process
- Customer: Domestic 100%





## **Die cutting**



#### SHEET INSULATION PART

### BLADE



## **Die cutting**



#### DOUBLE SIDED TAPE

#### URETHANE FOAM PART



## **Die cutting**



#### RUBBER PART

#### FELT PART





#### **Die-cutting :** Slitting and Rewinding



## Plastic Film (PET/PC)

#### Polyester Film

- Insulation application
- Printing application







#### Polycarbonate Film

Printing applicationIMD and Thermoforming part

## **Release liner**

Paper & Film Release liner
Tape
Label
Medical
Electronic
Automotive
Die cut and Laminate









## **Protection Film**

# PE film protection → 35mic, 45mic, 50mic, 80mic PET film protection → For all display panel





## Tape

Tape & Double-sided Tape
Tissue double sided tape
PET tape
Foam tape
Etc.

DE IN TAIWA

MA





## **Product and Service**



 Die-cutting, Slitting and Rewinding processes
 Electronics
 Automotive
 Printing and packaging

## **SUNSHINE INNOVATION**

- a. Guarantee the quality of material <From approved sources only>
- b. Shorter lead time < Machines available in house and/or warehousing service>
- c. Less Inventory at Customers site
- d. Reasonable price <Provide cost