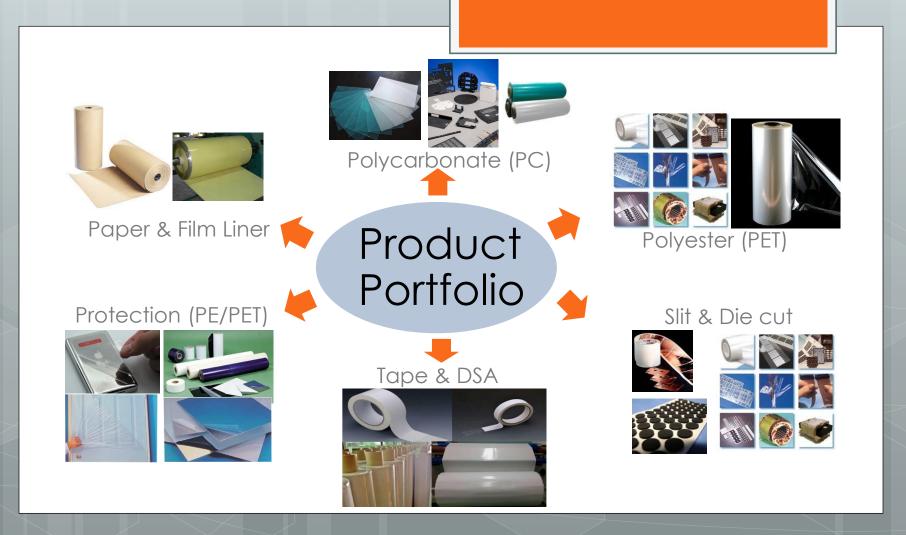

## **Our Company**

- Established: 27 March 2557
- Registered Investment: 1,000,000 THB
- Divisions: Die cut industrial material and printing
- Materials : PET film, PC film, Foam, Felt, Rubber,
  - Sticker, Label, Double sided tape included Printing and Die-cut process
- Customer: Domestic 100%

## Plastic Film (PET/PC)

#### Polyester Film

- Insulation application
- Printing application

#### Polycarbonate Film

Printing applicationIMD and Thermoforming part

## **Release liner**

Paper & Film Release liner
Tape
Label
Medical
Electronic
Automotive
Die cut and Laminate

## **Protection Film**

# PE film protection → 35mic, 45mic, 50mic, 80mic PET film protection → For all display panel

## Tape

Tape & Double-sided Tape
Tissue double sided tape
PET tape
Foam tape
Etc.

DE IN TAIWA

MA

## **Product and Service**

 Die-cutting, Slitting and Rewinding processes
 Electronics
 Automotive
 Printing and packaging