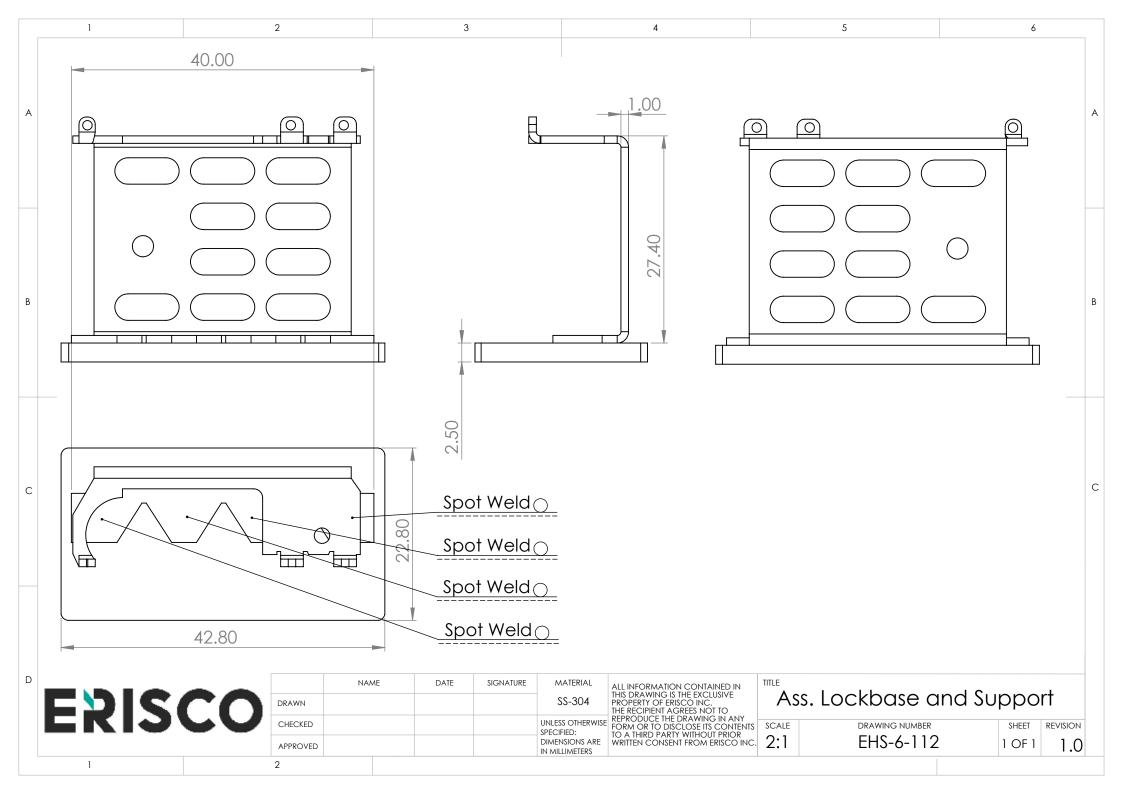

| С |                                        |                    |                                                                                                                                                                                                                                                                                                                  |   | C              |
| D | ERISCO<br>DRAWN<br>CHECKED<br>APPROVED | UNL<br>SPEC<br>DIM | MATERIAL<br>SS-304<br>ALL INFORMATION CONTAINED IN<br>THIS DRAWING IS THE EXCLUSIVE<br>PROPERTY OF ERISCO INC.<br>THE RECIPIENT AGREES NOT TO<br>REPRODUCE THE DRAWING IN ANY<br>FORM OR TO DISCLOSE ITS CONTENTS<br>CIFIED:<br>TO A THIRD PARTY WITHOUT PRIOR<br>WRITTEN CONSENT FROM ERISCO INC<br>AILLIMETERS |   | SHEET REVISION |









|   | 1     | 2                                        | 3     | 4                                                                                                                                                                                                                                                  |                                                                                                                                   | 5                                         | 6                                      |   |
|---|-------|------------------------------------------|-------|-----------------------------------------------------------------------------------------------------------------------------------------------------------------------------------------------------------