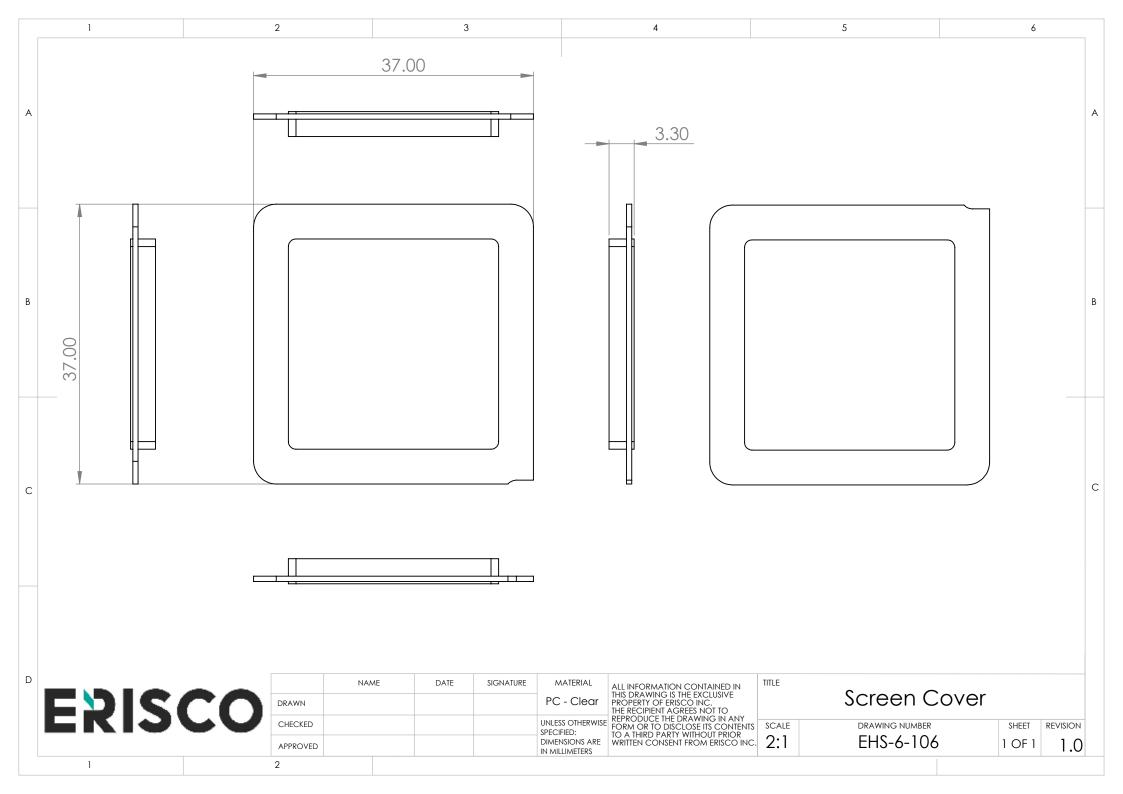

|
| С |                                        |                    |                                                                                                                                                                                                                                                                                                                  |   | C              |
| D | ERISCO<br>DRAWN<br>CHECKED<br>APPROVED | UNL<br>SPEC<br>DIM | MATERIAL<br>SS-304<br>ALL INFORMATION CONTAINED IN<br>THIS DRAWING IS THE EXCLUSIVE<br>PROPERTY OF ERISCO INC.<br>THE RECIPIENT AGREES NOT TO<br>REPRODUCE THE DRAWING IN ANY<br>FORM OR TO DISCLOSE ITS CONTENTS<br>CIFIED:<br>TO A THIRD PARTY WITHOUT PRIOR<br>WRITTEN CONSENT FROM ERISCO INC<br>AILLIMETERS |   | SHEET REVISION |









|   | 1     | 2                                        | 3     | 4                                                                                                                                                                                                                                                  |                                                                                                                                   | 5                                         | 6                                      |   |
|---|-------|------------------------------------------|-------|---------------------------------------------------------------------------------------------------------------------------------------------------------------------------------------------------------