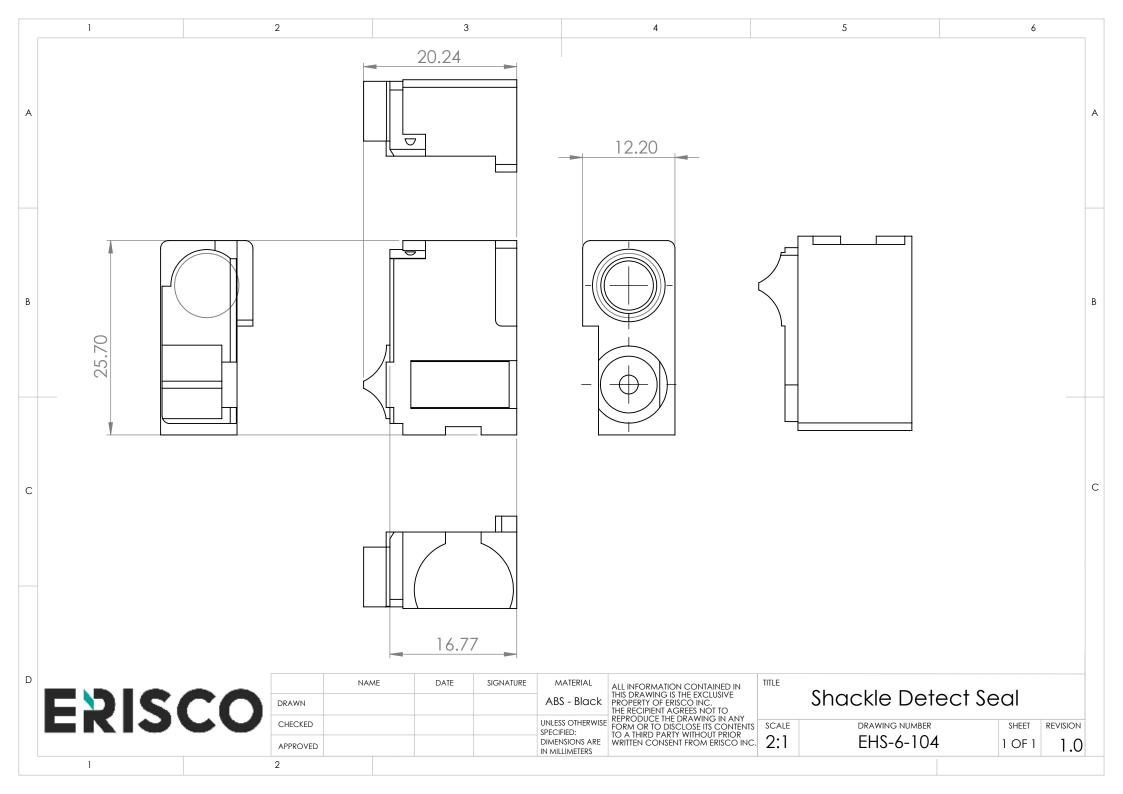

|
| С |                                        |                    |                                                                                                                                                                                                                                                                                                                  |   | C              |
| D | ERISCO<br>DRAWN<br>CHECKED<br>APPROVED | UNL<br>SPEC<br>DIM | MATERIAL<br>SS-304<br>ALL INFORMATION CONTAINED IN<br>THIS DRAWING IS THE EXCLUSIVE<br>PROPERTY OF ERISCO INC.<br>THE RECIPIENT AGREES NOT TO<br>REPRODUCE THE DRAWING IN ANY<br>FORM OR TO DISCLOSE ITS CONTENTS<br>CIFIED:<br>TO A THIRD PARTY WITHOUT PRIOR<br>WRITTEN CONSENT FROM ERISCO INC<br>AILLIMETERS |   | SHEET REVISION |









|   | 1     | 2                                        | 3     | 4                                                                                                                                                                                                                                                  |                                                                                                                                   | 5                                         | 6                                      |   |
|---|-------|------------------------------------------|-------|-----------------------------------------------------------------------------------------------------------------------------------------------------------------------------------------------------