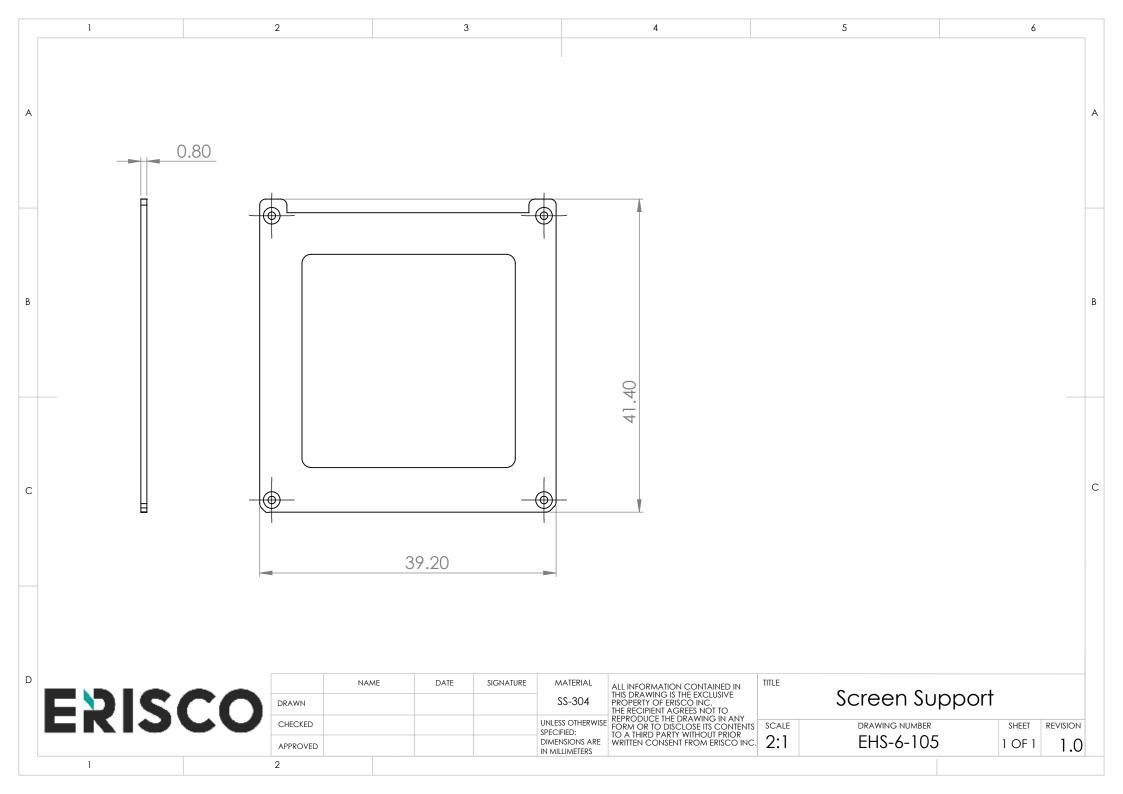

|
| С |                                        |                    |                                                                                                                                                                                                                                                                                                                  |   | C              |
| D | ERISCO<br>DRAWN<br>CHECKED<br>APPROVED | UNL<br>SPEC<br>DIM | MATERIAL<br>SS-304<br>ALL INFORMATION CONTAINED IN<br>THIS DRAWING IS THE EXCLUSIVE<br>PROPERTY OF ERISCO INC.<br>THE RECIPIENT AGREES NOT TO<br>REPRODUCE THE DRAWING IN ANY<br>FORM OR TO DISCLOSE ITS CONTENTS<br>CIFIED:<br>TO A THIRD PARTY WITHOUT PRIOR<br>WRITTEN CONSENT FROM ERISCO INC<br>AILLIMETERS |   | SHEET REVISION |









|   | 1     | 2                                        | 3     | 4                                                                                                                                                                                                                                                  |                                                                                                                                   | 5                                         | 6                                      |   |
|---|-------|------------------------------------------|-------|-------------------------------------------------------------------------------------------------------------------------------------------------------------------------------------------------------