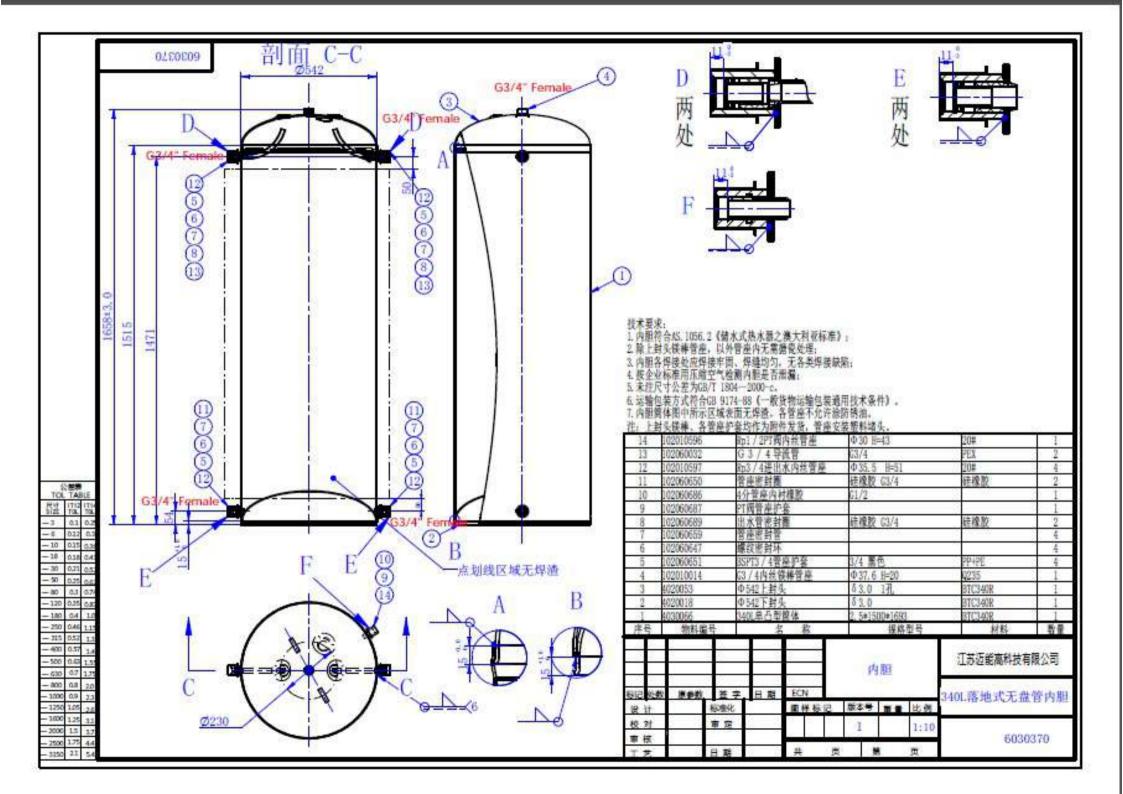

## THAI ENTERPRISE DEVELOPMENT DIVISION THAIL AND ROARD OF INVESTMENT

| PART3 : PARTS/COMPONENTS DETAILS |                                       |                                  |                    |                                                                   |                                                    |                 |                             |                             |
|----------------------------------|---------------------------------------|----------------------------------|--------------------|-------------------------------------------------------------------|----------------------------------------------------|-----------------|-----------------------------|-----------------------------|
| No.                              | Part / Component Name                 | Raw Material                     | Production Process | Specification                                                     | Quantity(Unit/year)                                | Target<br>Price | Photo                       | Drawing                     |
| 1                                | Water heater pressure<br>vessel /tank | Carbon steel with ceramic lining |                    | Two different<br>capacities of 270 liter<br>also 90 or 100 liters | 10,000 to 60,000<br>units of each size,<br>or more |                 | 1.File Name(Attached File)  | 1.File Name (Attached File) |
| 2                                |                                       |                                  |                    |                                                                   |                                                    |                 | 2.File Name(Attached File)  | 2.File Name (Attached File) |
| 3                                |                                       |                                  |                    |                                                                   |                                                    |                 | 3.File Name (Attached File) | 3.File Name(Attached File)  |
| 4                                |                                       |                                  |                    |                                                                   |                                                    |                 | 4.File Name(Attached File)  | 4.File Name(Attached File)  |
| 5                                |                                       |                                  |                    |                                                                   |                                                    |                 | 5.File Name(Attached File)  | 5.File Name(Attached File)  |
| 6                                |                                       |                                  |                    |                                                                   |                                                    |                 | 6.FileName(Attached File)   | 6.File Name(Attached File)  |